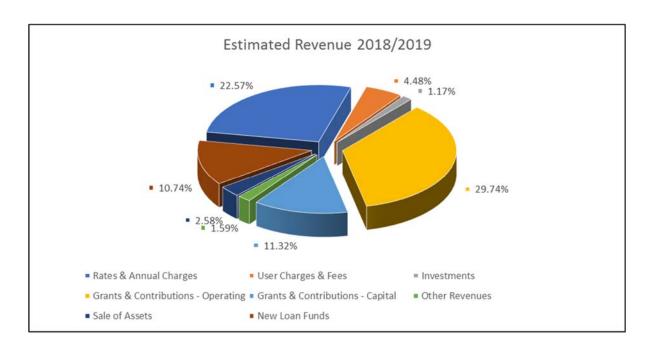

# Warren Shire Council Estimated Income Statement for the Financial Year Ended 30th June 2019

|                                                                                                 | 2016/17<br>Actual | 2017/18<br>Original<br>Estimate | 2017/18<br>Anticipated<br>Income | 2018/19<br>Budget | 2019/20<br>Budget | 2020/21<br>Budget | 2021/22<br>Budget | 2022/23<br>Budget |
|-------------------------------------------------------------------------------------------------|-------------------|---------------------------------|----------------------------------|-------------------|-------------------|-------------------|-------------------|-------------------|
|                                                                                                 | '000's            | '000's                          | '000's                           | '000's            | '000's            | '000's            | '000's            | '000's            |
| Income from Continuing Operations                                                               |                   |                                 |                                  |                   |                   |                   |                   |                   |
| Rates & Annual Charges                                                                          | 5,464             | 5,563                           | 5,545                            | 5,779             | 5,980             | 6,187             | 6,401             | 6,623             |
| User Charges & Fees                                                                             | 1,774             | 1,187                           | 1,146                            | 1,148             | 1,178             | 1,214             | 1,252             | 1,290             |
| Interest & Investment Revenue                                                                   | 342               | 298                             | 308                              | 300               | 279               | 246               | 218               | 199               |
| Other Revenues                                                                                  | 575               | 304                             | 408                              | 408               | 416               | 429               | 442               | 455               |
| Grants & Contributions provided for Operating Purposes                                          | 8,575             | 5,915                           | 7,256                            | 7,615             | 5,423             | 5,586             | 5,753             | 5,926             |
| Grants & Contributions provided for Capital Purposes                                            | 405               | 500                             | 850                              | 2,899             | 0                 | 0                 | 0                 | 0                 |
| Nett Gain on Disopsal of Assets                                                                 | 0                 | 0                               | 0                                | 0                 | 0                 | 0                 | 0                 | 0                 |
| Nett Share in Joint Ventures                                                                    | 4                 | 0                               | 0                                | 0                 | 0                 | 0                 | 0                 | 0                 |
| Total Income from Continuing Operations                                                         | 17,139            | 13,767                          | 15,513                           | 18,149            | 13,277            | 13,662            | 14,066            | 14,493            |
| Expenses from Continuing Operations                                                             |                   |                                 |                                  |                   |                   |                   |                   |                   |
| Employee Benefits & On-Costs                                                                    | 4,885             | 5,009                           | 5,034                            | 5,375             | 5,459             | 5,620             | 5,784             | 5,953             |
| Borrowing Costs                                                                                 | 35                | 18                              | 18                               | 13                | 119               | 110               | 102               | 98                |
| Materials & Contracts                                                                           | 3,562             | 2,633                           | 3,041                            | 3,639             | 2,832             | 3,199             | 3,285             | 3,372             |
| Depreciation & Amortisation                                                                     | 3,243             | 3,670                           | 3,670                            | 3,744             | 3,837             | 3,952             | 4,071             | 4,193             |
| Other Expenses                                                                                  | 1,151             | 1,175                           | 1,162                            | 1,228             | 1,260             | 1,297             | 1,336             | 1,376             |
| Nett Loss on Disposal of Assets                                                                 | 470               | 0                               | 0                                | 0                 | 0                 | 0                 | 0                 | 0                 |
| Nett Share in Joint Ventures                                                                    | 0                 | 0                               | 0                                | 0                 | 0                 | 0                 | 0                 | 0                 |
| Total Expenses from Continuing Operations                                                       | 13,346            | 12,505                          | 12,925                           | 14,000            | 13,507            | 14,179            | 14,578            | 14,993            |
| Net Operating Result for the Year                                                               | 3,793             | 1,262                           | 2,589                            | 4,149             | (230)             | (517)             | (512)             | (500)             |
| Net Operating Result for the year before Grants and Contributions provided for Capital Purposes | 3,388             | 762                             | 1,739                            | 1,251             | (230)             | (517)             | (512)             | (500)             |