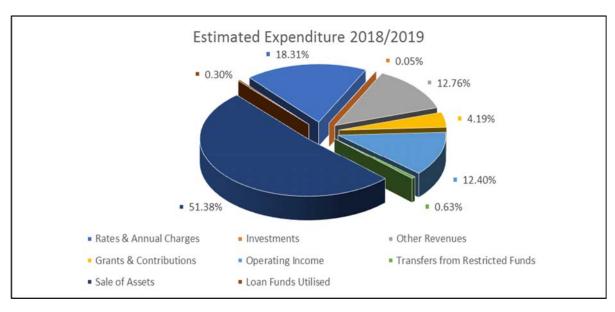

# Warren Shire Council Estimated Income Statement for the Financial Year Ended 30th June 2019

|                                                                                                 | 2016/17<br>Actual | 2017/18<br>Original<br>Estimate | 2017/18<br>Anticipated<br>Income | 2018/19<br>Budget | 2019/20<br>Budget | 2020/21<br>Budget | 2021/22<br>Budget | 2022/23<br>Budget |
|-------------------------------------------------------------------------------------------------|-------------------|---------------------------------|----------------------------------|-------------------|-------------------|-------------------|-------------------|-------------------|
|                                                                                                 | '000's            | '000's                          | '000's                           | '000's            | '000's            | '000's            | '000's            | '000's            |
| Income from Continuing Operations                                                               |                   |                                 |                                  |                   |                   |                   |                   |                   |
| Rates & Annual Charges                                                                          | 5,464             | 5,563                           | 5,545                            | 5,779             | 5,980             | 6,187             | 6,401             | 6,623             |
| User Charges & Fees                                                                             | 1,774             | 1,187                           | 1,146                            | 1,148             | 1,178             | 1,214             | 1,252             | 1,290             |
| Interest & Investment Revenue                                                                   | 342               | 298                             | 308                              | 300               | 279               | 246               | 218               | 199               |
| Other Revenues                                                                                  | 575               | 304                             | 408                              | 408               | 416               | 429               | 442               | 455               |
| Grants & Contributions provided for Operating Purposes                                          | 8,575             | 5,915                           | 7,256                            | 7,615             | 5,423             | 5,586             | 5,753             | 5,926             |
| Grants & Contributions provided for Capital Purposes                                            | 405               | 500                             | 850                              | 2,899             | 0                 | 0                 | 0                 | 0                 |
| Nett Gain on Disopsal of Assets                                                                 | 0                 | 0                               | 0                                | 0                 | 0                 | 0                 | 0                 | 0                 |
| Nett Share in Joint Ventures                                                                    | 4                 | 0                               | 0                                | 0                 | 0                 | 0                 | 0                 | 0                 |
| Total Income from Continuing Operations                                                         | 17,139            | 13,767                          | 15,513                           | 18,149            | 13,277            | 13,662            | 14,066            | 14,493            |
| Expenses from Continuing Operations                                                             |                   |                                 |                                  |                   |                   |                   |                   |                   |
| Employee Benefits & On-Costs                                                                    | 4,885             | 5,009                           | 5,034                            | 5,375             | 5,459             | 5,620             | 5,784             | 5,953             |
| Borrowing Costs                                                                                 | 35                | 18                              | 18                               | 13                | 119               | 110               | 102               | 98                |
| Materials & Contracts                                                                           | 3,562             | 2,633                           | 3,041                            | 3,639             | 2,832             | 3,199             | 3,285             | 3,372             |
| Depreciation & Amortisation                                                                     | 3,243             | 3,670                           | 3,670                            | 3,744             | 3,837             | 3,952             | 4,071             | 4,193             |
| Other Expenses                                                                                  | 1,151             | 1,175                           | 1,162                            | 1,228             | 1,260             | 1,297             | 1,336             | 1,376             |
| Nett Loss on Disposal of Assets                                                                 | 470               | 0                               | 0                                | 0                 | 0                 | 0                 | 0                 | 0                 |
| Nett Share in Joint Ventures                                                                    | 0                 | 0                               | 0                                | 0                 | 0                 | 0                 | 0                 | 0                 |
| Total Expenses from Continuing Operations                                                       | 13,346            | 12,505                          | 12,925                           | 14,000            | 13,507            | 14,179            | 14,578            | 14,993            |
| Net Operating Result for the Year                                                               | 3,793             | 1,262                           | 2,589                            | 4,149             | (230)             | (517)             | (512)             | (500)             |
| Net Operating Result for the year before Grants and Contributions provided for Capital Purposes | 3,388             | 762                             | 1,739                            | 1,251             | (230)             | (517)             | (512)             | (500)             |

#### WARREN SHIRE COUNCIL DRAFT ESTIMATES - 2018/2019

|                                            | 2017/18       | 2017/18        | 2018/19      | 2019/20      | 2020/21      | 2021/22      | 2022/23      | 2017/18    | 2017/18     | 2018/19    | 2019/20    | 2020/21    | 2021/22    | 2022/23    |
|--------------------------------------------|---------------|----------------|--------------|--------------|--------------|--------------|--------------|------------|-------------|------------|------------|------------|------------|------------|
| <b>Council Functions</b>                   | Original      | Anticipated    | Budget       | Budget       | Budget       | Budget       | Budget       | Original   | Anticipated | Budget     | Budget     | Budget     | Budget     | Budget     |
|                                            | Estimate      | Income         | 3            | Ü            | Ü            | Ö            | Ü            | Estimate   | Expenditure | 5          | Ü          | Ü          | J          | Ü          |
|                                            |               |                |              | INCOME       |              |              |              |            |             |            | EXPENDITU  | RE         |            |            |
| General Purpose Income                     | (7,395,092)   | (7,428,167)    | (7,618,332)  | (7,832,573)  | (8,045,286)  | (8,260,345)  | (8,482,455)  | 0          | 0           | 0          | 0          | 0          | 0          | 0          |
| Governance                                 | 0             | (1,420,101)    | (1,010,002)  | 0            | 0            | 0            | 0,402,400)   | 521,740    | 522,135     | 578,811    | 593,282    | 609,460    | 626,081    | 643,159    |
| Administration                             | (336,460)     | (345,434)      | (295,407)    | (220,792)    | (227,417)    | (234,241)    | (241,269)    | 2,478,851  | 2,383,867   | 1,867,904  | 1,939,547  | 1,970,520  | 2,013,714  | 2,062,005  |
| Public Order & Safety                      | (76,149)      | (58,469)       | (59,250)     | (60,731)     | (62,554)     | (64,431)     | (66,364)     | 350,673    | 333,002     | 345,080    | 353,723    | 363,779    | 374,125    | 384,767    |
| Health                                     | (3,000)       | (3,000)        | (1,500)      | (1,538)      | (1,584)      | (1,632)      | (1,681)      | 252,120    | 252,120     | 303,287    | 310,869    | 318,759    | 326,850    | 335,147    |
| Environment                                | (294,712)     | (317,519)      | (315,094)    | (330,465)    | (346,673)    | (363,683)    | (381,534)    | 788,375    | 806,482     | 858,318    | 859,059    | 884,833    | 911,378    | 938,719    |
| Community Services & Education             | (84,040)      | (84,040)       | (88,133)     | (90,337)     | (93,048)     | (95,840)     | (98,716)     | 97,541     | 97,541      | 101,855    | 104,402    | 107,535    | 110,762    | 114,085    |
| Housing & Comm. Amenities                  | (164,531)     | (164,531)      | (162,600)    | (166,666)    | (171,666)    | (176,817)    | (182,122)    | 226,083    | 250,083     | 265,426    | 272,063    | 280,108    | 288,389    | 296,917    |
| Recreation & Culture                       | (236,750)     | (282,750)      | (2,002,590)  | (247,106)    | (254,352)    | (261,812)    | (269,489)    | 1,439,073  | 1,449,073   | 1,590,132  | 1,587,635  | 1,633,891  | 1,681,493  | 1,730,490  |
| Mining, Manufacturing & Const.             | (16,125)      | (17,025)       | (11,120)     | (11,399)     | (11,741)     | (12,093)     | (12,455)     | 15,520     | 15,520      | 10,789     | 11,060     | 11,391     | 11,731     | 12,081     |
| Transport & Communication                  | (3,591,877)   | (4,843,765)    | (5,104,332)  | (2,965,808)  | (3,054,783)  | (3,146,427)  | (3,240,819)  | 4,158,095  | 4,753,769   | 5,372,375  | 5,506,686  | 5,659,089  | 5,828,851  | 6,003,705  |
| Economic Services                          | (145,510)     | (175,510)      | (128,130)    | (131,333)    | (135,273)    | (139,330)    | (143,510)    | 355,887    | 385,822     | 334,993    | 343,371    | 352,989    | 362,879    | 373,049    |
| From Restricted Funds - Capital Items      | (1,060,038)   | (2,313,435)    | (2,620,269)  | (22,200)     | (8,405)      | (20,615)     | (8,830)      |            |             |            |            |            |            |            |
| General Fund Operating Totals              | (13,404,284)  | (16,033,645)   | (18,406,757) | (12,080,948) | (12,412,782) | (12,777,266) | (13,129,244) | 10,683,958 | 11,249,414  | 11,628,970 | 11,881,697 | 12,192,354 | 12,536,253 | 12,894,124 |
| Water Supplies                             | (1,008,276)   | (1,813,196)    | (1,741,282)  | (869,040)    | (882,855)    | (896,187)    | (908,947)    | 845,276    | 845,276     | 961,282    | 922,239    | 947,338    | 973,178    | 999,776    |
| Sewerage Services                          | (1,582,589)   | (1,707,786)    | (4,797,986)  | (745,806)    | (758,583)    | (782,067)    | (815,818)    | 742,589    | 742,589     | 932,986    | 891,511    | 915,687    | 940,574    | 966,193    |
| All Funds Operating Totals                 | (15,995,149)  | (19,554,627)   | (24,946,025) | (13,695,794) | (14,054,220) | (14,455,520) | (14,854,009) | 12,271,823 | 12,837,279  | 13,523,238 | 13,695,447 | 14,055,379 | 14,450,005 | 14,860,093 |
| Capital                                    |               |                |              |              |              |              |              |            |             |            |            |            |            |            |
| General Fund                               | (260,000)     | (260,000)      | (660,000)    | (307,500)    | (316,726)    | (326,228)    | (336,015)    | 6,185,819  | 8,249,724   | 10,706,563 | 3,857,250  | 3,988,170  | 4,149,160  | 4,287,557  |
| Water Supply Fund                          | 0             | 0              | ) o          | 0            | 0            | 0            | 0            | 368,000    | 1,172,920   | 990,000    | 166,693    | 172,042    | 177,564    | 183,268    |
| Sewerage Services Fund                     | 0             | 0              | 0            | 0            | 0            | 0            | 0            | 1,100,000  | 1,225,197   | 4,130,000  | 143,443    | 148,094    | 152,898    | 157,862    |
| Total Capital                              | (260,000)     | (260,000)      | (660,000)    | (307,500)    | (316,726)    | (326,228)    | (336,015)    | 7,653,819  | 10,647,841  | 15,826,563 | 4,167,386  | 4,308,306  | 4,479,622  | 4,628,687  |
| Total Operating & Capital                  | (16.255.149)  | (19.814.627)   | (25.606.025) | (14.003.294) | (14.370.946) | (14.781.748) | (15.190.024) | 19.925.642 | 23.485.120  | 29.349.801 | 17.862.833 | 18.363.685 | 18.929.627 | 19.488.780 |
| Total Operating a Capital                  | ( , , , , , , | ( - /- /- /- / | (23,000,023) | ( /:::/ /    | ( ///        | ( , - , - ,  | ( -,,- ,     | -,-        | -,,         | -,,-       | 17,002,033 | -,,        | -,,-       | .,,        |
| Estimated Budget Beauty                    |               |                |              |              |              |              |              |            |             |            |            |            |            |            |
| Estimated Budget Results Surplus/(Deficit) | 3,670,493     | 3,670,493      | 3,743,776    | 3,859,539    | 3,992,739    | 4,147,879    | 4,298,756    |            |             |            |            |            |            |            |
| Add Depreciation Included in Above         | 3,670,493     | 3,670,493      | 3,743,776    | 3,837,374    | 3,952,498    | 4,071,073    | 4,193,208    |            |             |            |            |            |            |            |
| Est. Surplus/(Deficit) before Dep'n        | 0             | 0              | 0            | (22,165)     | (40,241)     | (76,806)     | (105,548)    |            |             |            |            |            |            |            |